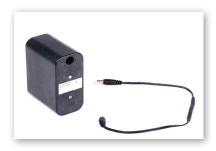

## **External rechargeable battery**

External Lithium-ion rechargeable battery allows to work entire day without need to recharge the computer.\*

| Voltage:  | 14,4 V          |
|-----------|-----------------|
| Capacity: | 5 Ah            |
| Weight:   | 520 g           |
| Size:     | 76 x 65 x 37 mm |