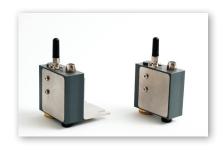

## Bluetooth serial line expander

Bluetooth Serial Line Expander is a wireless serial adapter based on Bluetooth technology. It enables the RS232 serial devices to communicate wirelessly throughout the range up to 100 m.

| Weight:       | 250g (2 pieces)         |
|---------------|-------------------------|
| Size:         | 6 x 5,5 x 2,5 cm        |
| Power supply: | 1 AA battery (24 hours) |