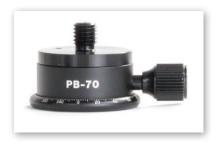

## Panoramic head for tripod

Easy to turn and fix head for tripod.

Weight: 280 g

<sup>\*</sup> For further advice, please refer to the Lithium-Ion Battery Maintenance Guidelines leaflet provided by IFER Ltd. together with your delivery.